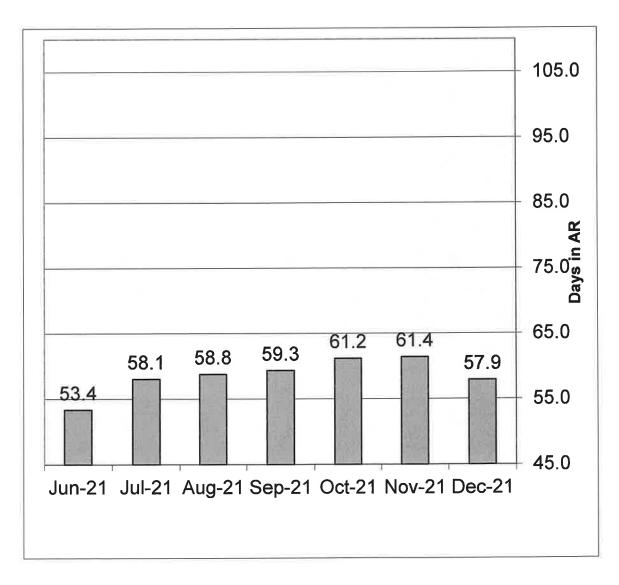

352,651 | \$1,141,279 | 31            |
| Feb-21 | 56.3        | \$2,314,761 | \$1,071,642 | 28            |
| Mar-21 | 57.6        | \$2,233,276 | \$1,278,369 | 31            |
| Apr-21 | 52.5        | \$2,090,962 | \$1,193,166 | 30            |
| May-21 | 53.9        | \$2,120,199 | \$1,149,644 | 31            |
| Jun-21 | 53.4        | \$2,034,366 | \$1,127,228 | 30            |
| Jul-21 | 58.1        | \$2,177,872 | \$1,174,627 | 31            |
| Aug-21 | 58.8        | \$2,322,804 | \$1,333,904 | 31            |
| Sep-21 | 59.3        | \$2,352,394 | \$1,138,995 | 30            |
| Oct-21 | 61.2        | \$2,408,162 | \$1,148,015 | 31            |
| Nov-21 | 61.4        | \$2,265,929 | \$1,071,306 | 30            |
| Dec-21 | 57.9        | \$2,130,940 | \$1,165,693 | 31            |



# 31/21/22 19:02

# Period End Aging Analysis Report - Summary as of December, 2022 Summarized by Financial Class **Morrow County Health District**

Page: 1

| Application Code: AR  Financial Class  3C - Blue Cross/Blue  UnBilled  3C  CO - Commercial  UnBilled  3O  VA - Medicare Advan  UnBilled  VA - Medicare | 0 - 30 Days 92,401.67 65.41% 2,596.07 100.00% 94,997.74 66.04% 175,971.37 43.15% 5,522.86 100.00% 181,494.23 43.91% 29,200.66 37.49% 347.20 50.00% 29,547.86 37.60% 457,589.93 81.44% | 31 - 60 Days  28,421.27 20.12%  0.00 0.00%  28,421.27 19.76%  71,308.59 17.49%  71,308.59 17.25%  71,308.59 17.25%  10,354.13 13.29%  10,701.33 13.62%  50,815.40 9.04% | 61 - 90 Days  1,796.14 1.27% 0.00 0.00% 1,796.14 1.25% 23,215.81 5.69% 23,215.81 5.62% 20,329.05 26.10% 20,329.05 25.87% 25,091.98